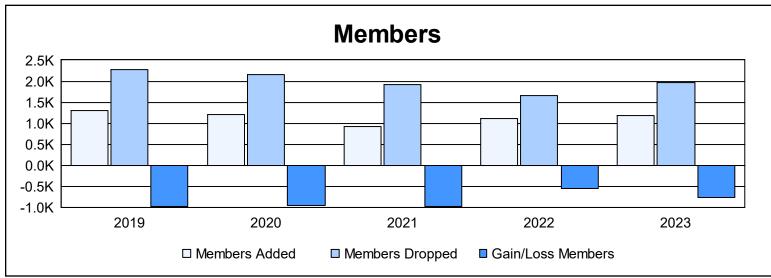

| Year      | New<br>Clubs | Dropped<br>Clubs | Gain/<br>Loss<br>Clubs | New<br>Members | Charter<br>Members | Reinstate<br>Members | Transfer<br>Members | Total<br>Member<br>Added | Total<br>Members<br>Dropped | Gain/<br>Loss<br>Members |
|-----------|--------------|------------------|------------------------|----------------|--------------------|----------------------|---------------------|--------------------------|-----------------------------|--------------------------|
| 2018-2019 | 0            | 7                | -7                     | 1,244          | 0                  | 18                   | 43                  | 1,305                    | 2,274                       | -969                     |
| 2019-2020 | 0            | 4                | -4                     | 1,138          | 0                  | 27                   | 28                  | 1,193                    | 2,145                       | -952                     |
| 2020-2021 | 0            | 7                | -7                     | 877            | 2                  | 23                   | 16                  | 918                      | 1,907                       | -989                     |
| 2021-2022 | 0            | 9                | -9                     | 1,055          | 4                  | 12                   | 29                  | 1,100                    | 1,655                       | -555                     |
| 2022-2023 | 1            | 12               | -11                    | 1,087          | 41                 | 23                   | 37                  | 1,188                    | 1,959                       | -771                     |
| Average   | 0            | 8                | -8                     | 1,080          | 9                  | 21                   | 31                  | 1,141                    | 1,988                       | -847                     |